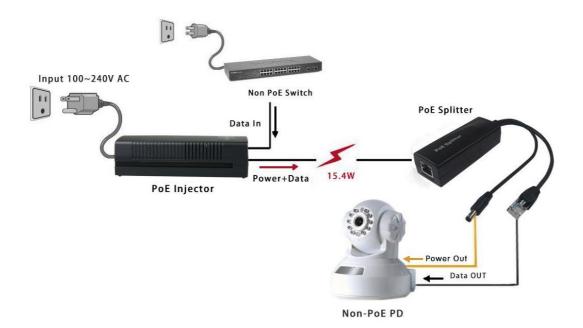

|
| Warranty               | 24 Month                                                                                                                                                                                                              |

# **Product Application**

#### A. POE Splitter used with POE Switch



Shenzhen HongRui Optical Technology Co.,Ltd

B#2F Shuangjinhui Industrial Park, Yonghe Rd, Heping Village, Fuyong Town, Bao'an Dis, Shenzhen, China

Tel: +86-755-61184158 Mobile:+86 13660174326 Email: sales02@hrgdkj.com

Website: www.hrgx.en.alibaba.com



#### **B. POE Splitter used with POE Injetor**



### **Order Information**

| Туре | Model       | Specification                                                       |
|------|-------------|---------------------------------------------------------------------|
|      | HR-AF-PD12D | 100M AF Standard Non-isolation 12V POE Splitter, DC Output 12V, 12W |

### Package Checklist

- 1 Set POE Splitter
- User manual
- Warranty card

#### Note:

Make sure that the package contains the above items. If any of the listed items are damaged or missing, please contact your distributor.

Shenzhen HongRui Optical Technology Co.,Ltd
B#2F Shuangjinhui Industrial Park, Yonghe Rd, Heping Village, Fuyong Town, Bao'an Dis, Shenzhen, China

Tel: +86-755-61184158 Mobile:+86 13660174326 Email: sales02@hrgdkj.com

Website: www.hrgx.en.alibaba.com

01/03