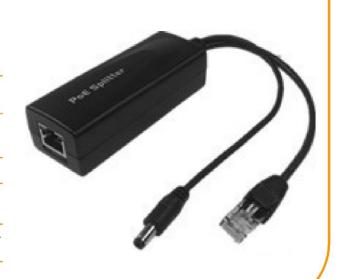

## HR-AF-PD12D 12V POE Splitter

100M AF Standard non-Isolation, DC Output is 12VDC 12W

#### Overview

- → HR-AF-PD12D, 12W PoE splitter, it is an economical and practical PoE remote power equipment, with excellent performance and developed in accordance with the IEEE802.3af standard. Connect PoE injector or standard POE switch by Cat5 cables.
- ♦ HR-AF-PD12D Model output two tranches voltage of 12V with the power supply equipment (15/25W PoE injector). It helps to expand home networks, office networks, and is not restricted by layout of power line.
- ◆ Compatible with IEEE802.3af(15.4W), can supply power to PDs compliant with IEEE802.3af. Supports Circuit Isolation Protection, provides good protection for the PDs.