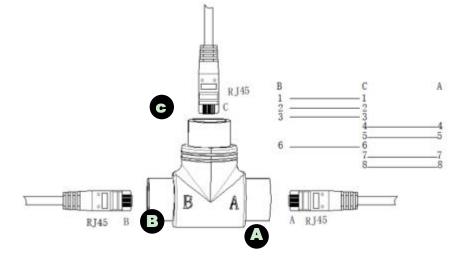

## 3. Product electrical connection diagram

Connection mode: Port C is an 8-core network cable port, Port A and Port B are each 4-core network cable port split from Port C. The electrical connection is as follows.