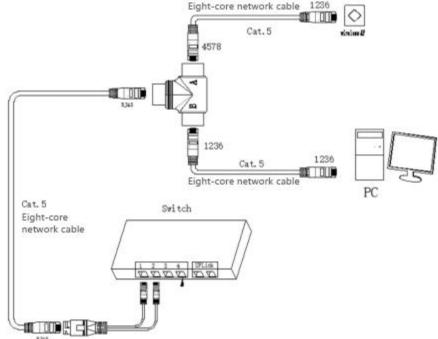

## **1.Production Introduction**

RJ45-012 is a 8-core network can be divided into two 4-core 1236 network and 4578 network link tee connector to meet the needs of some non-standard network wiring on the market; at the same time, this tee connector fits with our network cable tee connector, which can realize a network cable and transmit two hundred-megabit network signals at the same time.