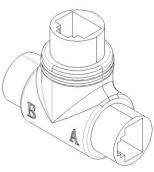

## **1.Production Introduction**

RJ45-012 is a 8-core network can be divided into two 4-core 1236 network and 4578 network link tee connector to meet the needs of some non-standard network wiring on the market; at the same time, this tee connector fits with our network cable tee connector, which can realize a network cable and transmit two hundred-megabit network signals at the same time.

## 3. Product electrical connection diagram

Connection mode: Port C is an 8-core network cable port, Port A and Port B are each 4-core network cable port split from Port C. The electrical connection is as follows.