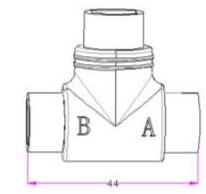

## **1.Production Introduction**

RJ45-012 is a 8-core network can be divided into two 4-core 1236 network and 4578 network link tee connector to meet the needs of some non-standard network wiring on the market; at the same time, this tee connector fits with our network cable tee connector, which can realize a network cable and transmit two hundred-megabit network signals at the same time.

## 3. Product electrical connection diagram

Connection mode: Port C is an 8-core network cable port, Port A and Port B are each 4-core network cable port split from Port C. The electrical connection is as follows.