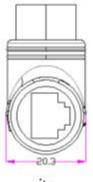

## **HR-POESSC**

## **1.Production Introduction**

RJ45-012 is a 8-core network can be divided into two 4-core 1236 network and 4578 network link tee connector to meet the needs of some non-standard network wiring on the market; at the same time, this tee connector fits with our network cable tee connector, which can realize a network cable and transmit two hundred-megabit network signals at the same time.

Connect the matching waterproof kit, in the outdoor can achieve the effect of moisture and rain, for your grid wiring to save labor and material costs, is the ideal choice for you to choose non-standard network devices.

2. Product appearance and size









unit :mm

## 3. Product electrical connection diagram

Connection mode: Port C is an 8-core network cable port, Port A and Port B are each 4-core network cable port split from Port C. The electrical connection is as follows.