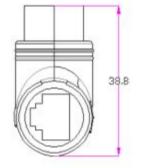

## **HR-POESSC**

## **1.Production Introduction**

RJ45-012 is a 8-core network can be divided into two 4-core 1236 network and 4578 network link tee connector to meet the needs of some non-standard network wiring on the market; at the same time, this tee connector fits with our network cable tee connector, which can realize a network cable and transmit two hundred-megabit network signals at the same time.

Connect the matching waterproof kit, in the outdoor can achieve the effect of moisture and rain, for your grid wiring to save labor and material costs, is the ideal choice for you to choose non-standard network devices.

2. Product appearance and size









unit :mm

## 3. Product electrical connection diagram

Connection mode: Port C is an 8-core network cable port, Port A and Port B are each 4-core network cable port split from Port C. The electrical connection is as follows.